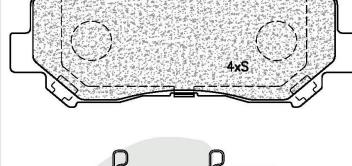

## **Details of New Part**

Brake Pad Set - FRONT

Sizes:

L - 141.7mm

H - 61.3mm

W - 16mm

SUPPLIED WITH 2 X WEAR INDICATOR PADS PER SET

- 141.7 → 61.3 16